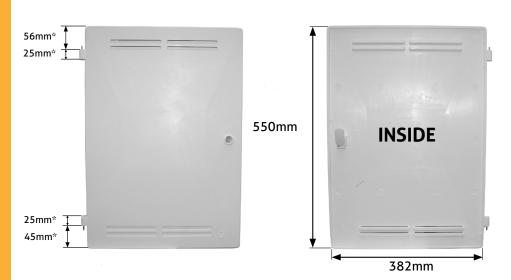

40+
YEARS
TECHNICAL
EXPERIENCE





GAS METER BOX DOOR
TRICEL/KILLARNEY PLASTICS/BORD GAIS METER BOX
STOCK CODE: 220889



# **GAS METER BOX DOOR**

TRICEL/KILLARNEYPLASTICS/BORD GAIS METER BOX







#### **DIMENSIONS**

550mm high x 382mm wide.

### SPECIFICATIONS & KEY FEATURES

- Compliant to Bord Gais code of practice DO/DS/S/MB/002.
- Constructed from GRP Glass Reinforced Polymer.
- Will not corrode, weather resistant.
- Easily cleaned and can be painted.
- · Left hand hung.

#### INSTALLATION INSTRUCTIONS

- 1. The left hand side of the box has pre-drilled holes into which the door pins are inserted.
- 2. Hold the door upright and insert the solid stainless steel pin into the bottom recess.
- 3. Press in the brass spring pin fully and slide into the top recess allowing the pin to spring back into the pre-drilled hole.
- 4. Close the door as normal and lock.

## **ASSOCIATED PRODUCTS**





\* Approximate dimensions.

Registered number 02868648

In accordance with Tricel's norma