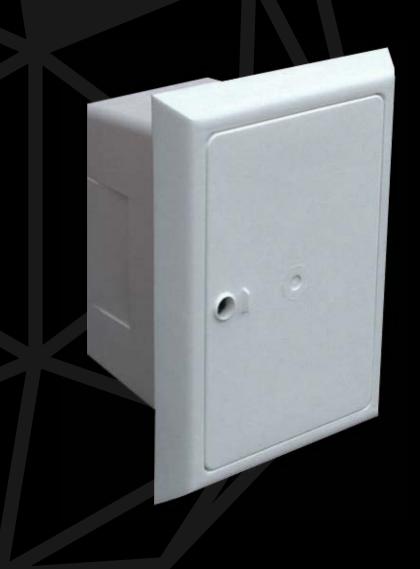

## **DIMENSIONS**

Box: 300mm high x 220mm wide x 175mm deep.

Door: 248mm high x 168mm wide\*.

Opening required: 232mm high x 152mm wide x 150mm deep.

## **SPECIFICATION & KEY FEATURES**

- · Hinges on the right.
- Lockable doors.
- · Timber backboard.
- · Corrosion resistant PVC.
- · Replacement doors available (220914).
- Multiple cable entry points inside of the box.
- Recessed box for exterior walls giving easy access to network equipment.