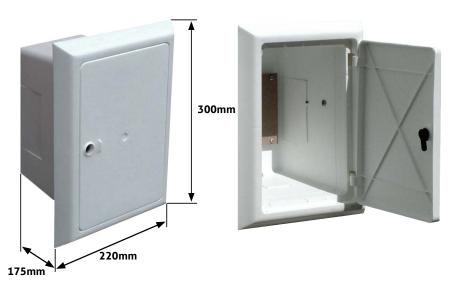

## **DIMENSIONS**

Box: 300mm high x 220mm wide x 175mm deep.

Door: 248mm high x 168mm wide\*.

Opening required: 232mm high x 152mm wide x 150mm deep.

## **SPECIFICATION & KEY FEATURES**

- · Hinges on the right.
- Lockable doors.
- · Timber backboard.
- · Corrosion resistant PVC.
- · Replacement doors available (220914).
- Multiple cable entry points inside of the box.
- Recessed box for exterior walls giving easy access to network equipment.