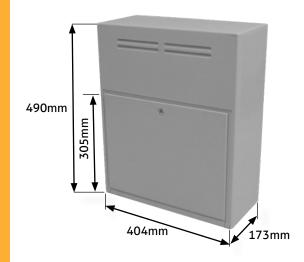

### DIMENSIONS

490mm high x 404mm wide x 173mm deep. Internal dimensions at rear are 480mm x 390mm\*.