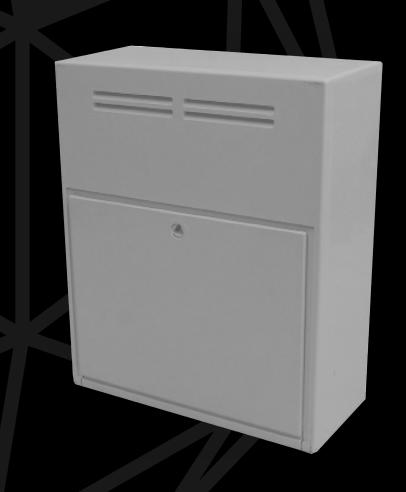

# **GAS METER BOX OVERBOX**

ATPLAS/TRICEL/KILLARNEY PLASTICS Compliant with Irish Standards

#### SPECIFICATION & KEY FEATURES

- Approved by Gas Networks Ireland.
- Suitable for Atplas box/ Tricel (Killarney) box.
- Compliant with Gas Networks Ireland standards DO/DS/S/MB/002.
- Constructed from GRP Glass Reinforced Polymer.
- · Will not corrode, weather resistant.
- Easily cleaned and can be painted.
- · Hinge on bottom.