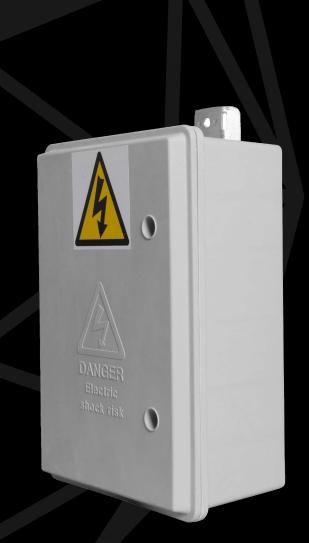

#### DIMENSIONS

360mm high x 252mm wide x 140mm deep Internal dimensions at back are 327mm x 222mm\*

#### SPECIFICATION & KEY FEATURES

- Approved by ESB networks.
- Meets National Code of Practice at Customer Interface, 4th edition 2008.
- Pre-wired electricity boxes.
- Robust and weatherproof with IP65 rating.
- Fire retardant: BS 476-7:1997, Class 2.
- Will not corrode, weather resistant.
- Non-corrodible hinges [not plastic] and screws.