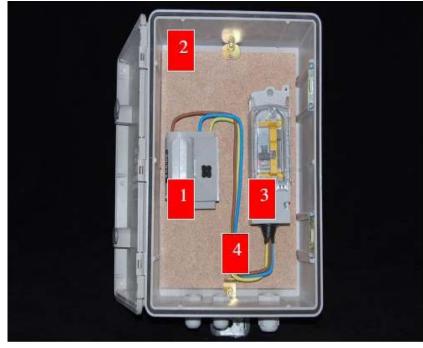

#### **Meets ESB Equipment Specification:**

ESB equipment:

(1) Main fuse unit.

**Customer equipment:** 

- (2) Enclosure.
- (3) Public lighting main switch-fuse.
- (4) Internal wiring.

(Ref: ESB Public lighting information bulletin No 2.)

For more information, please refer to ESB Public lighting information bulletin No 2.

Detailed view of the parts supplied