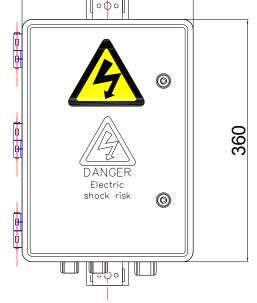

#### DIMENSIONS

360mm high x 252mm wide x 140mm deep Internal dimensions at back are 327mm x 222mm\*