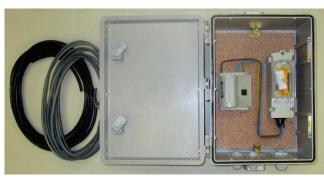

## LECTRICAL STREET LIGHTING RE WIRED BOX POLE MOUNTED

360 x 252 x 140MM

COMPLIES WITH IRISH STANDARDS

The "Killarney Box" Public Lighting (PL) interface box.

When separating Public Lighting (PL) Equipment from ESB's electricity networks, there must now be an 'interface unit' for all public lights mounted on ESB Overhead Networks or directly supplied from ESB Overhead Networks in accordance with Electro Technical Council of Ireland (ETCI) wiring regulations.

#### **Meets ESB Equipment Specification:**

ESB equipment:

(1) Main fuse unit.

**Customer equipment:** 

- (2) Enclosure.
- (3) Public lighting main switch-fuse.
- (4) Internal wiring.

(Ref: ESB Public lighting information bulletin No 2.)

For more information, please refer to ESB Public lighting information bulletin No 2.

Detailed view of the parts supplied