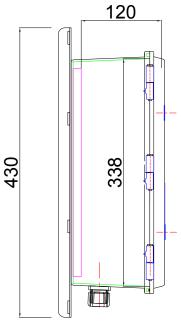

#### DIMENSIONS

360mm high x 252mm wide x 140mm deep Internal dimensions at back are 327mm x 222mm\*