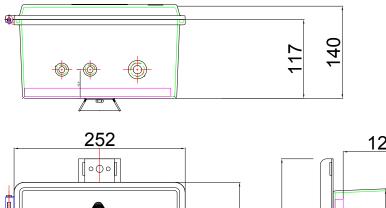

#### DIMENSIONS

360mm high x 252mm wide x 140mm deep Internal dimensions at back are 327mm x 222mm\*