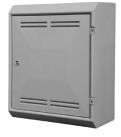

## **DIMENSIONS:**

10mm shank diameter, 16mm head diameter, 17mm total height.

Mark 2 surface Mounted Gas Box Door and Frame (GD0004)

UK Standard Mark 2 Surface Mounted Gas Meter Box (GB0002)

Mark 2 Surface Mounted Electric Meter Box (EB0022)