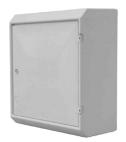

## **DIMENSIONS:**

10mm shank diameter, 16mm head diameter, 17mm total height.

Mark 2 surface Mounted Gas Box Door and Frame (GD0004)

UK Standard Mark 2 Surface Mounted Gas Meter Box (GB0002)

Mark 2 Surface Mounted Electric Meter Box (EB0022)