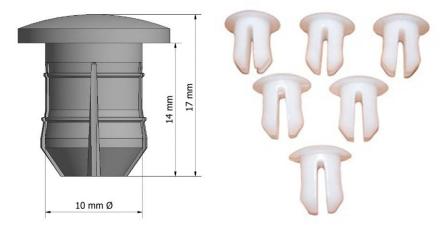

## SURFACE MOUNTED GAS METER BOX COVER FIXING STUDS

Fixing solution for Mark 2 surface mounted front cover with the back frame. Quantity: Six studs per pack.

## **DIMENSIONS:**

10mm shank diameter, 16mm head diameter, 17mm total height.

Mark 2 surface Mounted Gas Box Door and Frame (GD0004)

UK Standard Mark 2 Surface Mounted Gas Meter Box (GB0002)

Mark 2 Surface Mounted Electric Meter Box (EB0022)