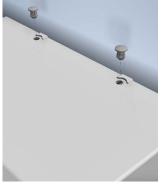

## SURFACE MOUNTED GAS METER BOX COVER FIXING STUDS

Fixing solution for Mark 2 surface mounted front cover with the back frame. Quantity: Six studs per pack.

## **DIMENSIONS:**

10mm shank diameter, 16mm head diameter, 17mm total height.

Mark 2 surface Mounted Gas Box Door and Frame (GD0004)

UK Standard Mark 2 Surface Mounted Gas Meter Box (GB0002)

Mark 2 Surface Mounted Electric Meter Box (EB0022)