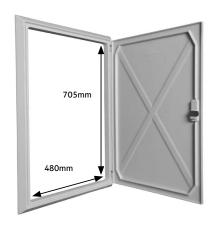

40+
YEARS
TECHNICAL
EXPERIENCE





ELECTRIC METER BOX OUTER DOOR AND FRAME (LARGE)
STOCK CODE: 221386



# ELECTRIC METER BOX OUTER DOOR AND FRAME (LARGE)



TECHNICAL EXPERIENCE





### **DIMENSIONS**

795mm high x 565mm wide. Internal 705mm x 480mm.\*

#### SPECIFICATION & KEY FEATURES

- Suitable for the following boxes:
  - EB0013 Electric meter box (large 3 Phase recessed).
  - M00036 Mitras 3 Phase electric meter box.
- Constructed from GRP Glass Reinforced Polymer.
- · Will not corrode, weather resistant.
- Easily cleaned and can be painted.
- Fire retardant to BS 476, Part. 7, 1997, Class 2.
- Hinges on right.

#### INSTALLATION

- Position the overbox to cover the existing meter box. The removal of the existing architrave of the meter box may be necessary.
- Mark the four holes on the brickwork/ plaster.
- Drill the brickwork/ plaster and, using appropriate raw plugs, screw the overbox onto the wall using (40x3.5mm) screws.
- If necessary, apply sealant ar