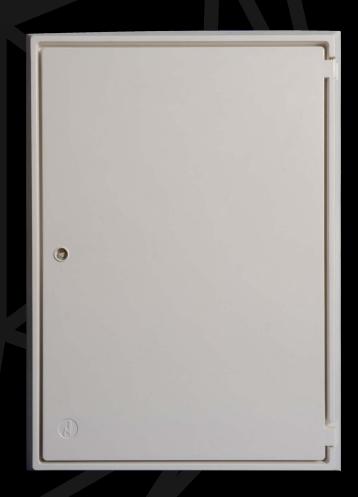

40+
YEARS
TECHNICAL
EXPERIENCE

ELECTRIC METER BOX OUTER DOOR AND FRAME (LARGE)
STOCK CODE: 221386

#### SPECIFICATION & KEY FEATURES

- Suitable for the following boxes:
  - EB0013 Electric meter box (large 3 Phase recessed).
  - M00036 Mitras 3 Phase electric meter box.
- Constructed from GRP Glass Reinforced Polymer.
- · Will not corrode, weather resistant.
- Easily cleaned and can be painted.
- Fire retardant to BS 476, Part. 7, 1997, Class 2.
- Hinges on right.