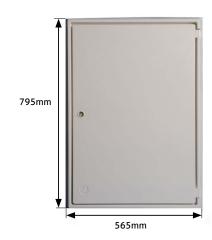

40+
YEARS
TECHNICAL
EXPERIENCE





ELECTRIC METER BOX OUTER DOOR AND FRAME (LARGE)
STOCK CODE: 221386



# ELECTRIC METER BOX OUTER DOOR AND FRAME (LARGE)



TECHNICAL EXPERIENCE





### **DIMENSIONS**

795mm high x 565mm wide. Internal 705mm x 480mm.\*

#### SPECIFICATION & KEY FEATURES

- Suitable for the following boxes:
  - EB0013 Electric meter box (large 3 Phase recessed).
  - M00036 Mitras 3 Phase electric meter box.
- Constructed from GRP Glass Reinforced Polymer.
- · Will not corrode, weather resistant.
- Easily cleaned and can be painted.
- Fire retardant to BS 476, Part. 7, 1997, Class 2.
- Hinges on right.

#### INSTALLATION

- Position the overbox to cover the existing meter box. The removal of the existing architrave of the meter box may be necessary.
- Mark the four holes on the brickwork/ plaster.
- Drill the brickwork/ plaster and, using appropriate raw plugs, screw the overbox onto the wall using (40x3.5mm) screws.
- If necessary, apply sealant arou